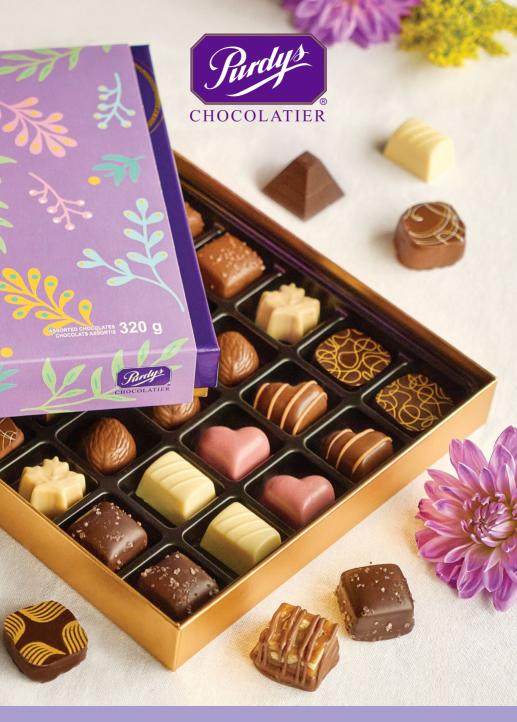

Give the best this spring

## **Favourites**

A premium assortment of caramels, soft centres, and chocolate-covered nuts, a decadent indulgence for Easter.

| 12105G | Assorted | 32 pc | \$42.50 |
|--------|----------|-------|---------|
| 13103G | Milk     | 32 pc | \$42.50 |
| 11103G | Dark     | 32 pc | \$42.50 |