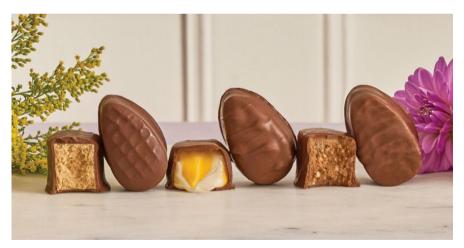

## Foiled Mini Eggs

These solid chocolate eggs, wrapped in vibrant foil, make for a fun and tasty prize for any Easter egg hunt.

 24911
 Milk
 375 g
 \$25

 24922
 Dark
 375 g
 \$25

## Foiled Caramel Eggs

Creamy milk chocolate eggs with gooey caramel centres. Individually wrapped in foil.

24933 Milk 300 g **\$25** 

## Foiled Peanut Butter Eggs

Milk chocolate eggs with a creamy peanut butter centre, wrapped individually in foil for extra fun.

24952 Milk 300 g **\$25** 

### Yolk Eggs

A rich creamy centre made with Canadian dairy and natural vanilla flavour, enrobed in milk chocolate.

24580 3 pc **\$8.50** 