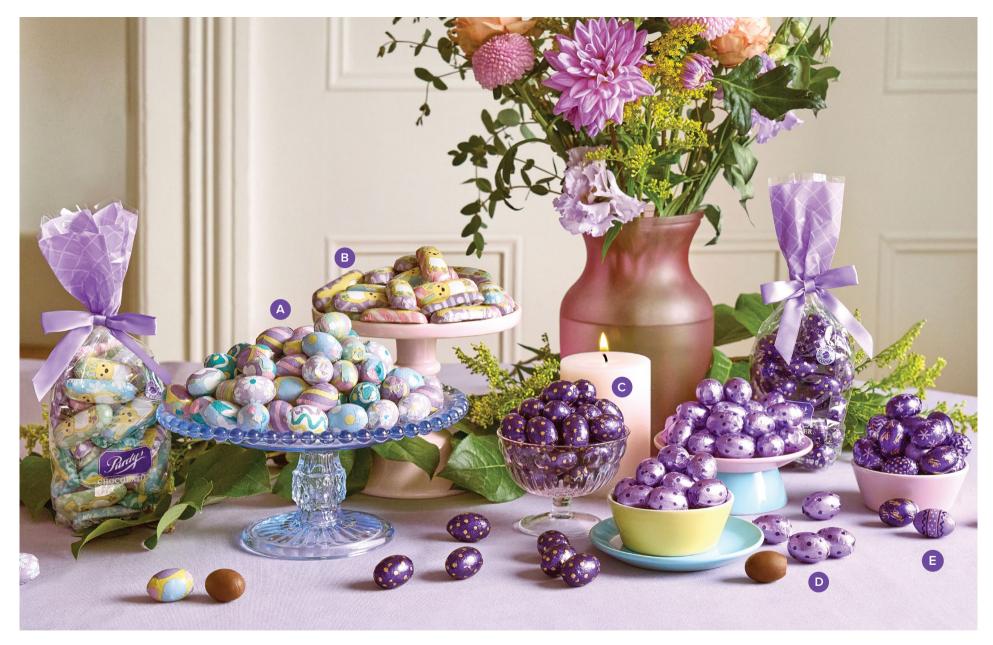

## (A) Hopkins Bunny

Celebrate Easter with Hopkins, a vintage-inspired solid milk chocolate bunny that's sure to please.

24245 Milk 315 g **\$28** 

KOSHER

## (B) Baby Bunny

Our Baby Bunny is the cutest Easter treat this season! Made with solid milk or white chocolate.

24231 Milk 75 g **\$7** 24232 White 75 g **\$7** 

KOSHER CHECK

## (C) Barnaby Bunny

Our most dapper bunny, Barnaby, is made with delicious solid milk or dark chocolate.

24275 Milk 120 g \$15 24276 Dark 120 g **\$15** 