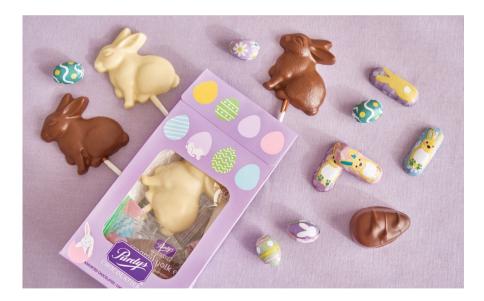

# Make Easter memorable

## **Bunny Bag**

This bag brims with deliciousness. Includes 2 Milk Chocolate Bunny Lollies, 1 White Chocolate Bunny Lolly, 1 Yolk Egg, 5 Foiled Mini Bunnies and 5 Foiled Mini Eggs.

24075 Assorted 210g **\$22** 

## Foiled Mini Eggs

These solid chocolate eggs, wrapped in vibrant foil, make for a fun and tasty prize for any Easter egg hunt.

 24911
 Milk
 375 g
 \$25

 24922
 Dark
 375 g
 \$25

## **Foiled Mini Bunnies**

Creamy milk chocolate miniatures individually wrapped in Easter bunny-themed foils.