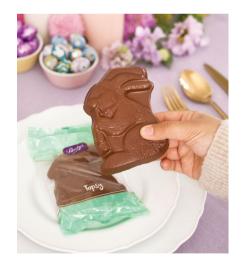

## **Topsy Bunny**

Delightful in any Easter basket, Topsy Bunny is made of velvety solid milk chocolate.

24214 Milk 110 g \$7 KOSHER CHECK