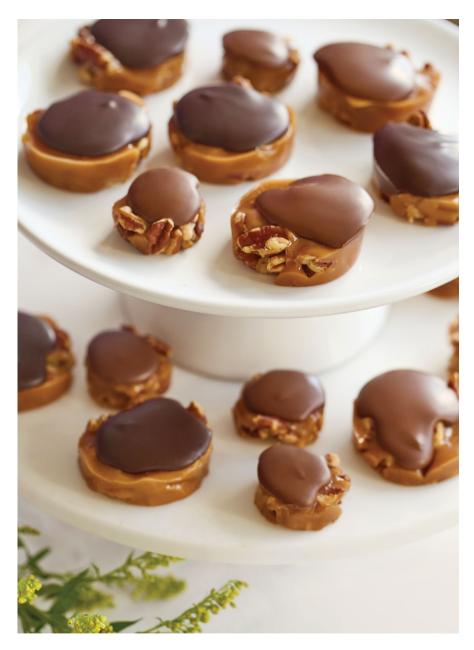

## **Sweet Georgia Browns**

A heavenly trio of crunchy roasted pecans, unbelievably soft caramel and a generous dollop of chocolate.

| 16001E | Milk        | 8 pc  | \$28.50 |
|--------|-------------|-------|---------|
| 16018G | Milk (mini) | 15 pc | \$28.50 |
| 16016G | Dark        | 8 pc  | \$28.50 |