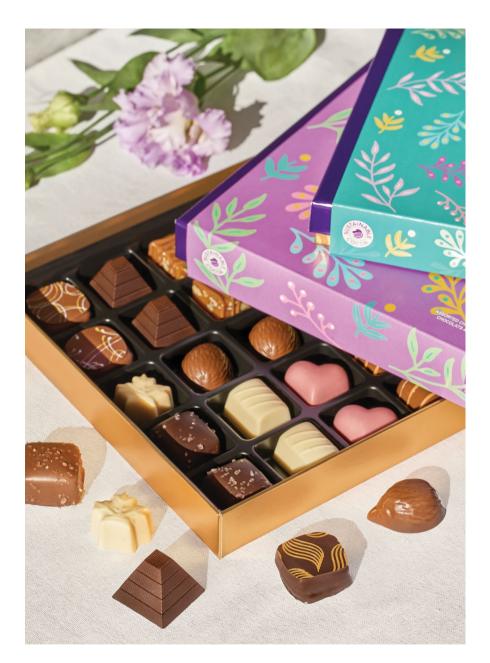

## **Spring Classics Gift Box**

Celebrate spring with this fan-favourite assortment of classic signatures, beautifully encased in an exclusive spring-themed design.

| 14203G | Assorted | 16 pc | \$28.50 |
|--------|----------|-------|---------|
| 14209G | Assorted | 25 pc | \$40    |