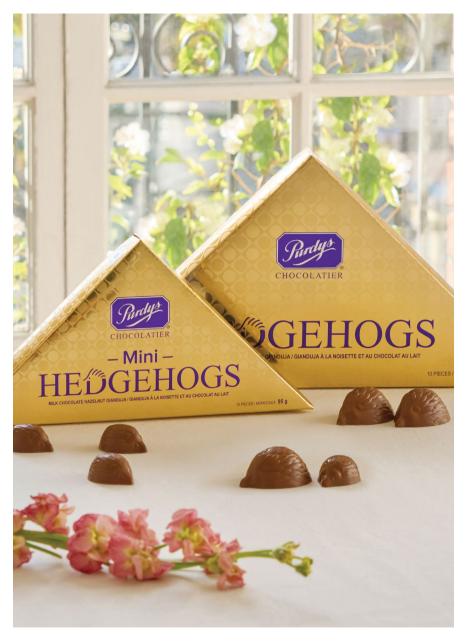

## Hedgehogs

Our beloved Hedgehogs feature creamy hazelnut gianduja (jan-dooyah) in a smooth milk chocolate shell.

| 17011G | Milk        | 10 pc | \$28 |
|--------|-------------|-------|------|
| 17009G | Milk (mini) | 10 pc | \$2  |