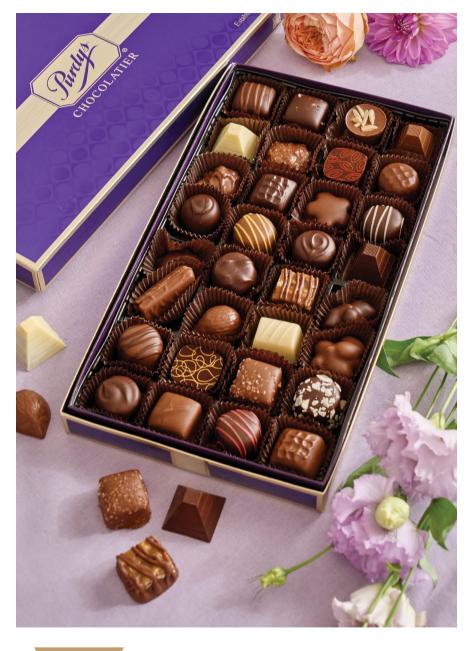

gg hunt.



 24911
 Milk
 375 g
 \$25

 24922
 Dark
 375 g
 \$25



## **Foiled Mini Bunnies**

Creamy milk chocolate miniatures individually wrapped in Easter bunny-themed foils.



## Foiled Caramel Eggs

Creamy milk chocolate eggs with gooey caramel centres. Individually wrapped in foil.



24933 Milk 300 g **\$25** 

## Foiled Peanut Butter Eggs

Milk chocolate eggs with a creamy peanut butter centre, wrapped individually in foil for extra fun.



24952 Milk 300 g **\$25** 







## **Sweet Georgia Browns**

A heavenly trio of crunchy roasted pecans, unbelievably soft caramel and a generous dollop of chocolate.



| 16001E | Milk        | 8 pc  | \$28.50 |
|--------|-------------|-------|---------|
| 16018G | Milk (mini) | 15 pc | \$28.50 |
| 16016G | Dark        | 8 pc  | \$28.50 |



#### GIFT WRAPPED

## **Favourites**

A premium assortment of caramels, soft centres, and chocolate-covered nuts, a decadent indulgence for Easter.

| 12105G | Assorted | 32 pc | \$42.50 |
|--------|----------|-------|---------|
| 13103G | Milk     | 32 pc | \$42.50 |
| 11103G | Dark     | 32 pc | \$42.50 |



## **Easter Mini Favourites**

Treat your loved ones to this charming collection of our most-loved chocolates, perfect for the season.

25036G 6 pc **\$14** 



## **Vegan Spring Eggs**

This tasty plant-based chocolate egg will be a treasured treat in any Easter basket.

| 24274 | Mylk | 56 g | \$6 |
|-------|------|------|-----|
| 24248 | Dark | 56 g | \$6 |





## **Peanut Butter Eggs**

A big hit for Easter egg hunts! Super creamy peanut butter in a milk chocolate shell.

2456