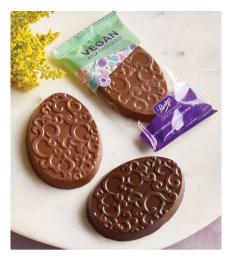

## **Vegan Spring Eggs**

This tasty plant-based chocolate egg will be a treasured treat in any Easter basket.

| 24274 | Mylk | 56 g | \$6 |
|-------|------|------|-----|
| 24248 | Dark | 56 g | \$6 |