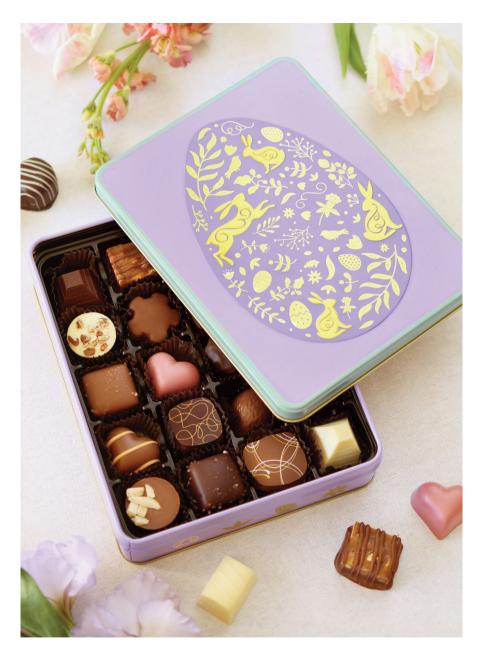

## **Easter Joy Gift Tin**

Celebrate the season with this gorgeous tin, packed with dark chocolates, creamy milk chocolates, white chocolates and more.

| 23515 | Assorted | 20 pc | \$33.50 |
|-------|----------|-------|---------|
|-------|----------|-------|---------|