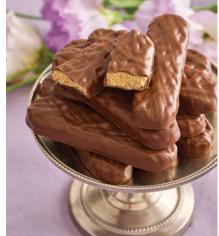

## **Peanut Butter Fingers**

Amazingly creamy peanut butter filling enrobed in our signature milk chocolate and individually wrapped.

27994 12 pc **\$20** 