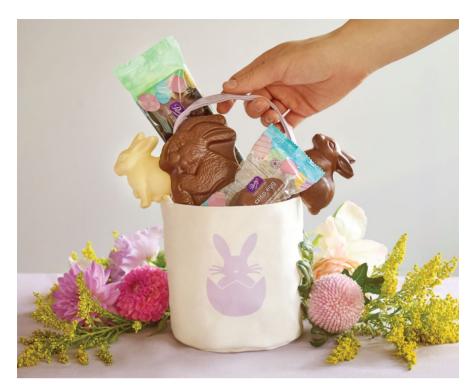

# Make Easter memorable

## **Easter Gift Basket**

An Easter must-have! Includes a White Chocolate Bunny Lolly, a Milk Chocolate Bunny Lolly, a Topsy Bunny, a Crisp Egg, and a 3-pack of milk chocolate Yolk Eggs.

23428 Assorted 330 g **\$32** 