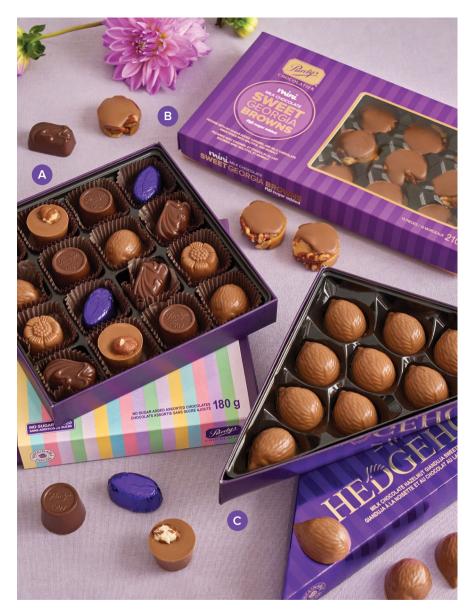

## **Sweet Georgia Browns**

A heavenly trio of crunchy roasted pecans, unbelievably soft caramel and a generous dollop of chocolate.

| 16001E | Milk        | 8 pc  | \$28.50 |
|--------|-------------|-------|---------|
| 16018G | Milk (mini) | 15 pc | \$28.50 |
| 16016G | Dark        | 8 pc  | \$28.50 |

## Hedgehogs

Our beloved Hedgehogs feature creamy hazelnut gianduja (jan-dooyah) in a smooth milk chocolate shell.

| 17011G | Milk        | 10 pc | \$28 |
|--------|-------------|-------|------|
| 17009G | Milk (mini) | 10 pc | \$2  |