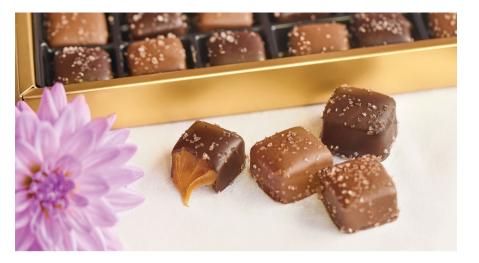

## **Himalayan Pink Salt Caramels**

A treat for true caramel lovers—rich, chewy caramels coated in milk and dark chocolate, topped with a touch of Himalayan pink salt.

18166G Assorted 18 pc **\$28.50** 