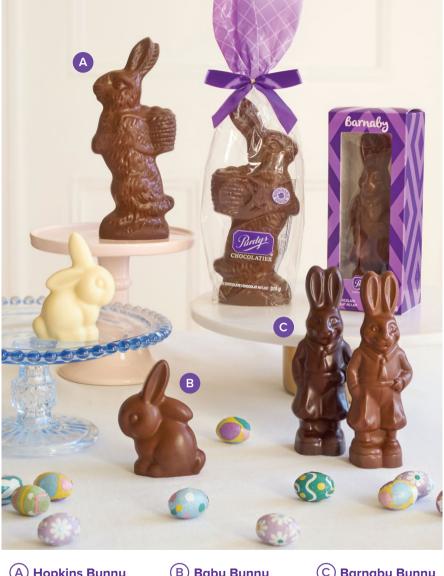

## (A) Hopkins Bunny

Celebrate Easter with Hopkins, a vintage-inspired solid milk chocolate bunny that's sure to please.

24245 Milk 315 g **\$28** 

KOSHER

## (B) Baby Bunny

Our Baby Bunny is the cutest Easter treat this season! Made with solid milk or white chocolate.

24231 Milk 75 g **\$7** 24232 White 75 g **\$7** 

KOSHER CHECK

## (C) Barnaby Bunny

Our most dapper bunny, Barnaby, is made with delicious solid milk or dark chocolate.

24275 Milk 120 g \$15 24276 Dark 120 g **\$15** 