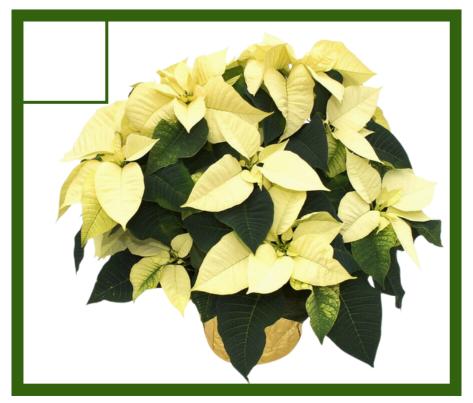

# Winter Fundraiser

<u>Approximate Poinsettia Sizes:</u>

6.5" pot: 14 to 16" tall and 13 to 16" wide

**6.5" Premium Poinsettia** *A Holiday Favourite!* Brighten up any room this winter with a vibrant poinsettia. Available in red and white, the poinsettia is perfect for your home, hotels, restaurants and banks over the holidays.