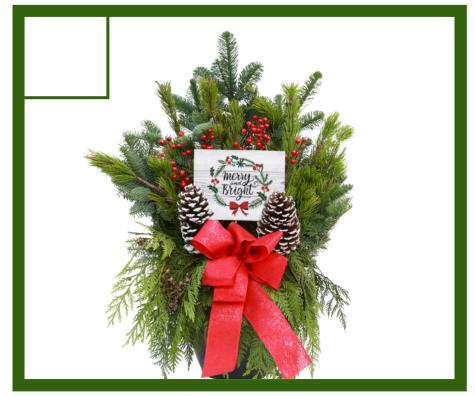

#### Holiday Wreath

*A Holiday Wreath* is a classic door upgrade. Fresh noble, cedar and juniper decorated with a large plaid bow, frosted pine cones and red berries are sure to give you and your guests a homey warm feeling from the outside.