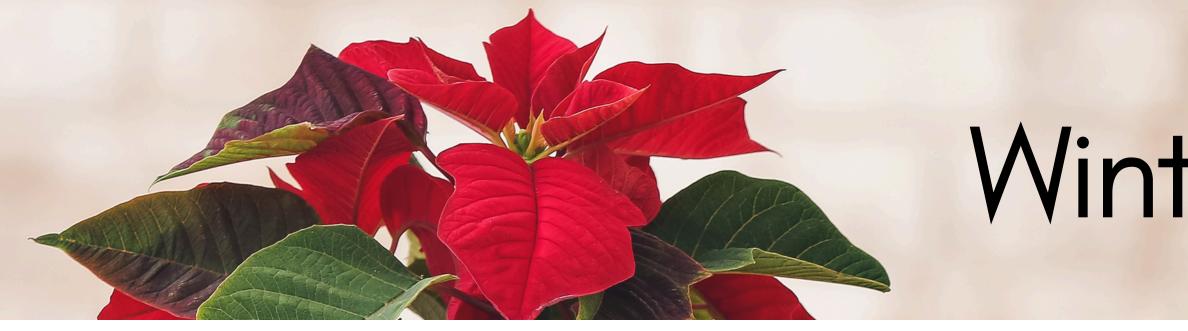

# Winter Fundraiser

<u>Approximate Poinsettia Sizes:</u>

6.5" pot: 14 to 16" tall and 13 to 16" wide

**6.5" Premium Poinsettia** *A Holiday Favourite!* Brighten up any room this winter with a vibrant poinsettia. Available in red and white, the poinsettia is perfect for your home, hotels, restaurants and banks over the holidays.