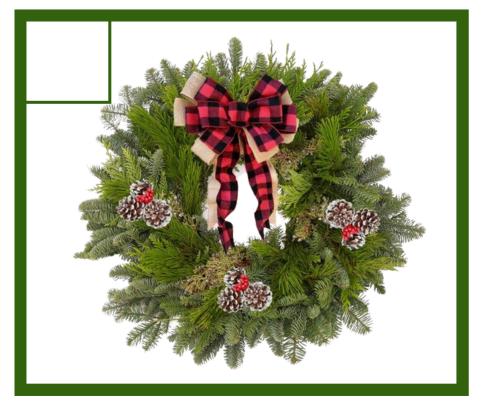

#### Holiday Wreath

*A Holiday Wreath* is a classic door upgrade. Fresh noble, cedar and juniper decorated with a large plaid bow, frosted pine cones and red berries are sure to give you and your guests a homey warm feeling from the outside.