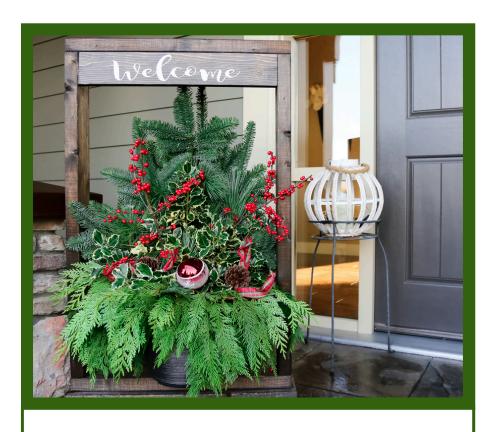

**Outdoor Greenery Arrangement** *Welcome your guests* in from the cold with this large, beautiful and fresh holiday greenery arrangement. Pinecones, berries and a large red bow complete the festive look. Standing at 2 feet tall this statement piece is sure to inspire the joyful spirit!