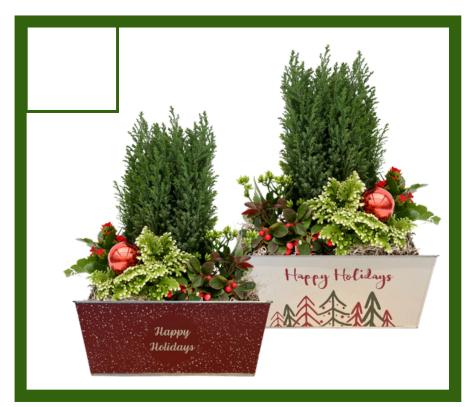

#### **Indoor Tropical Planter**

*Add a festive* look to your table with a mixed tropical planter. There are four different plant varieties planted in these rectangular holiday themed tins. **Planter container designs do vary and cannot be requested.** 