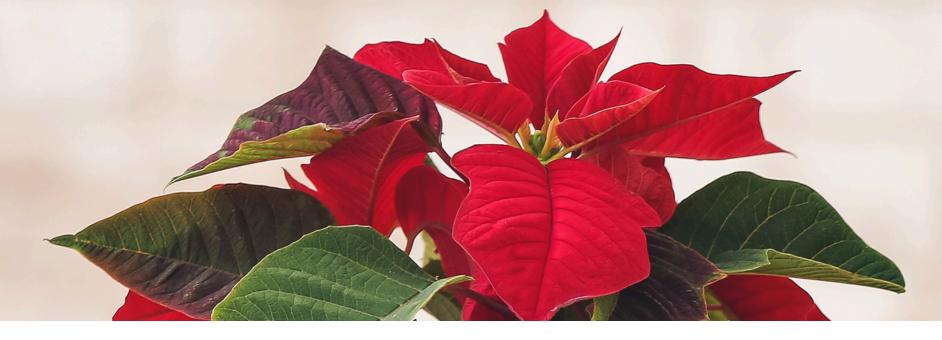

# Winter Fundraiser

<u>Approximate Poinsettia Sizes:</u>

6.5" pot: 14 to 16" tall and 13 to 16" wide

**6.5" Premium Poinsettia** *A Holiday Favourite!* Brighten up any room this winter with a vibrant poinsettia. Available in red and white, the poinsettia is perfect for your home, hotels, restaurants and banks over the holidays.