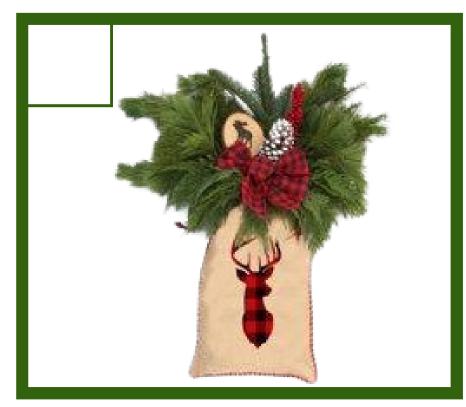

#### Hanging Greenery Bough

*Greenery that is versatile!* A fun, vintage burlap bag holds premium greens and red ilex berry branches. Completing the look are holiday picks like a bow and a pinecone. Lean it up against stairs, benches or your home and hang from your door.