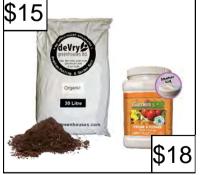

#### **ORGANIC SOIL (30L)**

A blend of compost, kelp, fish meal, peat moss, glacial rock dust & rice hull.

FERTILIZER SHAKER (1.8 kg) Confidently nourish your plants with a GardenPro Veggie+Flower shaker.