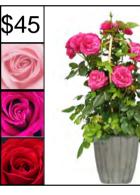

### **2G PATIO ROSE**

Floribunda roses in 2-gallon patio pots with bamboo arches are bred to bloom year after year. Potential colors range from light pink to red.