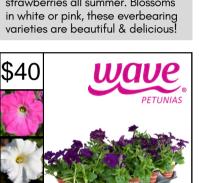

#### **10-PK PETUNIAS**

Elevate your gardens and baskets with the popular, cascading Wave Petunias, available in purple, white, or pink. Don't miss out! 10x 4" pots.