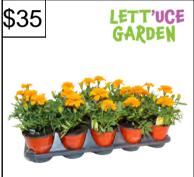

#### **10-PK MARIGOLDS**

Orange marigolds promise more than just a pop of color - they're also great companions for various veggies. 10x 4" pots.