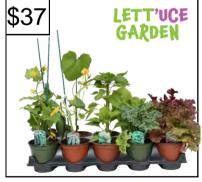

### **10-PK HERBS**

An assortment of our finest herbs! Varieties may include: Basil (Sweet & Thai), Thyme, Chives (Onion & Garlic), Mint (Mojito & Peppermint), Oregano, Parsley, & Rosemary. Duplicates/Substitutes may occur.

**10-PK VEGGIES** Savor the goodness of having homegrown veggies in your garden! Varieties may include: Romaine, Kale, Cucumber, Squash, Zucchini, Tomatoes (x4) and Peppers (x2). Duplicates/Substitutes may occur.