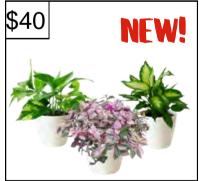

#### **INDOOR FOLIAGE TRIO**

Welcome the cascade of a trailing Pothos, the vibrant pop of color from a Tradescantia, & the elegant stature of a Dieffenbachia! Display beautifully in 3x 6" deco pots. Duplicates/Substitutes may occur.