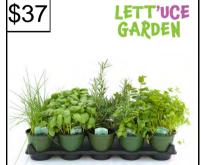

### **10-PK HERBS**

An assortment of our finest herbs! Varieties may include: Basil (Sweet & Thai), Thyme, Chives (Onion & Garlic), Mint (Mojito & Peppermint), Oregano, Parsley, & Rosemary. Duplicates/Substitutes may occur.