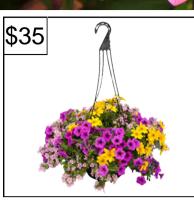

#### **12" HANGING BASKET**

**10-PK GERANIUMS** 

\$4(

Say hello to our latest flower mixes! These hanging baskets are perfect for sunny spots, blooming with color & trailing plants. Mixes vary.

ARDEN

TARTERS