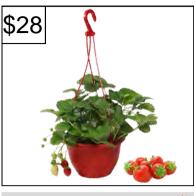

**11" STRAWBERRY BASKET** Enjoy the treat of fresh, homegrown strawberries all summer. Blossoms in white or pink, these everbearing varieties are beautiful & delicious!